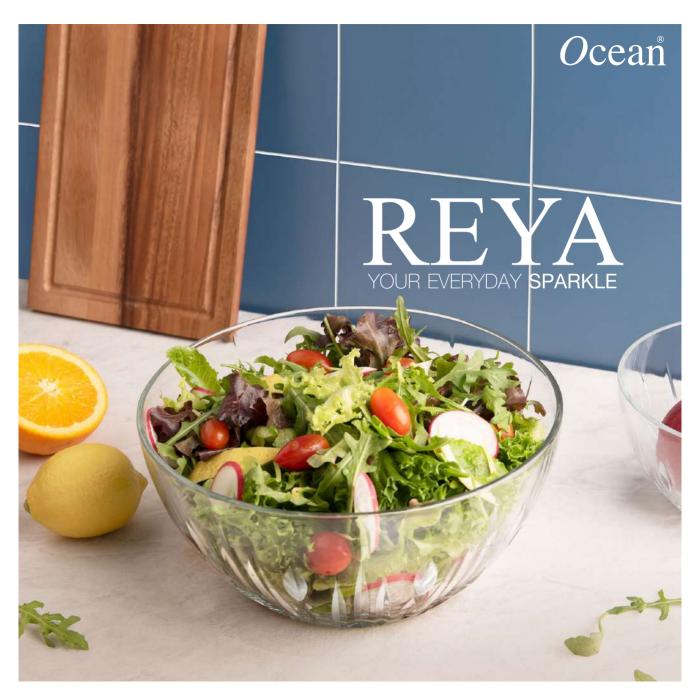

# BRILLIANTLY ELEGANT DESIGN

A glass dinnerware collection, inspired by 'Surya' the Sanskrit word for "Sun" to express the sparkle of life.

REYA is a beautiful-elegant designed glass dinnerware collection, inspired by 'Surya' or the Sanskrit word for Sun, to add sparkle to everyday family life. Featuring easy cleaning functionality for everyday use, REYA was designed with minimal cutting texture and pattern to ensure convenience and, more importantly, to allow food presentation to shine brightly.

# YOUR EVERYDAY SPARKLE

Three different sizes of REYA bowls, as well as coasters, to cover a family's daily needs for food and dessert serving

Easy to clean for everyday hygiene