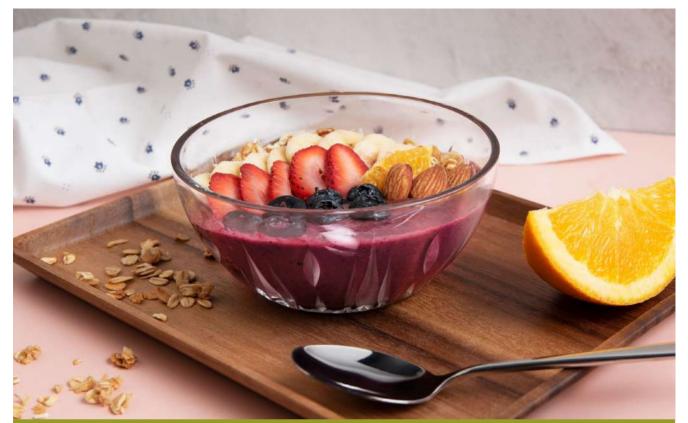

# BRILLIANTLY ELEGANT DESIGN

A glass dinnerware collection, inspired by 'Surya' the Sanskrit word for "Sun" to express the sparkle of life.

REYA is a beautiful-elegant designed glass dinnerware collection, inspired by 'Surya' or the Sanskrit word for Sun, to add sparkle to everyday family life. Featuring easy cleaning functionality for everyday use, REYA was designed with minimal cutting texture and pattern to ensure convenience and, more importantly, to allow food presentation to shine brightly.

# YOUR EVERYDAY SPARKLE

Three different sizes of REYA bowls, as well as coasters, to cover a family's daily needs for food and dessert serving

Easy to clean for everyday hygiene

### IDEAL FOR FOOD AND DESSERT

P03411 **REYA COASTER 4 1/4"**TD 107 mm
BD 58 mm
MD 107 mm
H 20 mm

Packing 12/72

P03420 **REYA BOWL 5"**TD 127 mm
BD 70 mm
MD 127 mm
H 55 mm
Packing 6/36

REYA BOWL 8"
TD 200 mm
BD 110 mm
MD 200 mm
H 90 mm
Packing 6/24