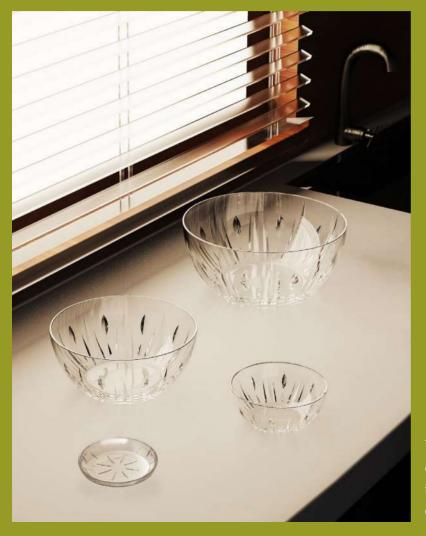

# YOUR EVERYDAY SPARKLE

Three different sizes of REYA bowls, as well as coasters, to cover a family's daily needs for food and dessert serving

Easy to clean for everyday hygiene

### IDEAL FOR FOOD AND DESSERT

P03411 **REYA COASTER 4 1/4"**TD 107 mm
BD 58 mm
MD 107 mm
H 20 mm

Packing 12/72

P03420 **REYA BOWL 5"**TD 127 mm
BD 70 mm
MD 127 mm
H 55 mm
Packing 6/36

REYA BOWL 8"
TD 200 mm
BD 110 mm
MD 200 mm
H 90 mm
Packing 6/24

P03422 **REYA SALAD BOWL 10"** TD 254 mm BD 145 mm MD 254 mm H 120 mm Packing 3/12