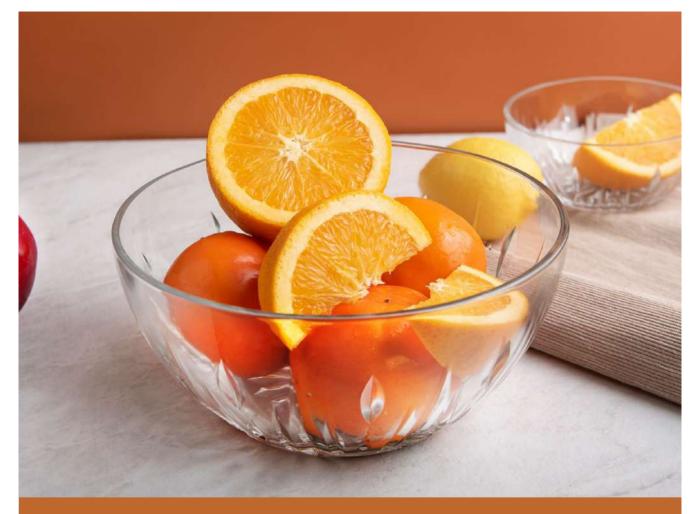

### IDEAL FOR FOOD AND DESSERT

P03411 **REYA COASTER 4 1/4"**TD 107 mm
BD 58 mm
MD 107 mm
H 20 mm

Packing 12/72

P03420 **REYA BOWL 5"**TD 127 mm
BD 70 mm
MD 127 mm
H 55 mm
Packing 6/36

REYA BOWL 8"
TD 200 mm
BD 110 mm
MD 200 mm
H 90 mm
Packing 6/24