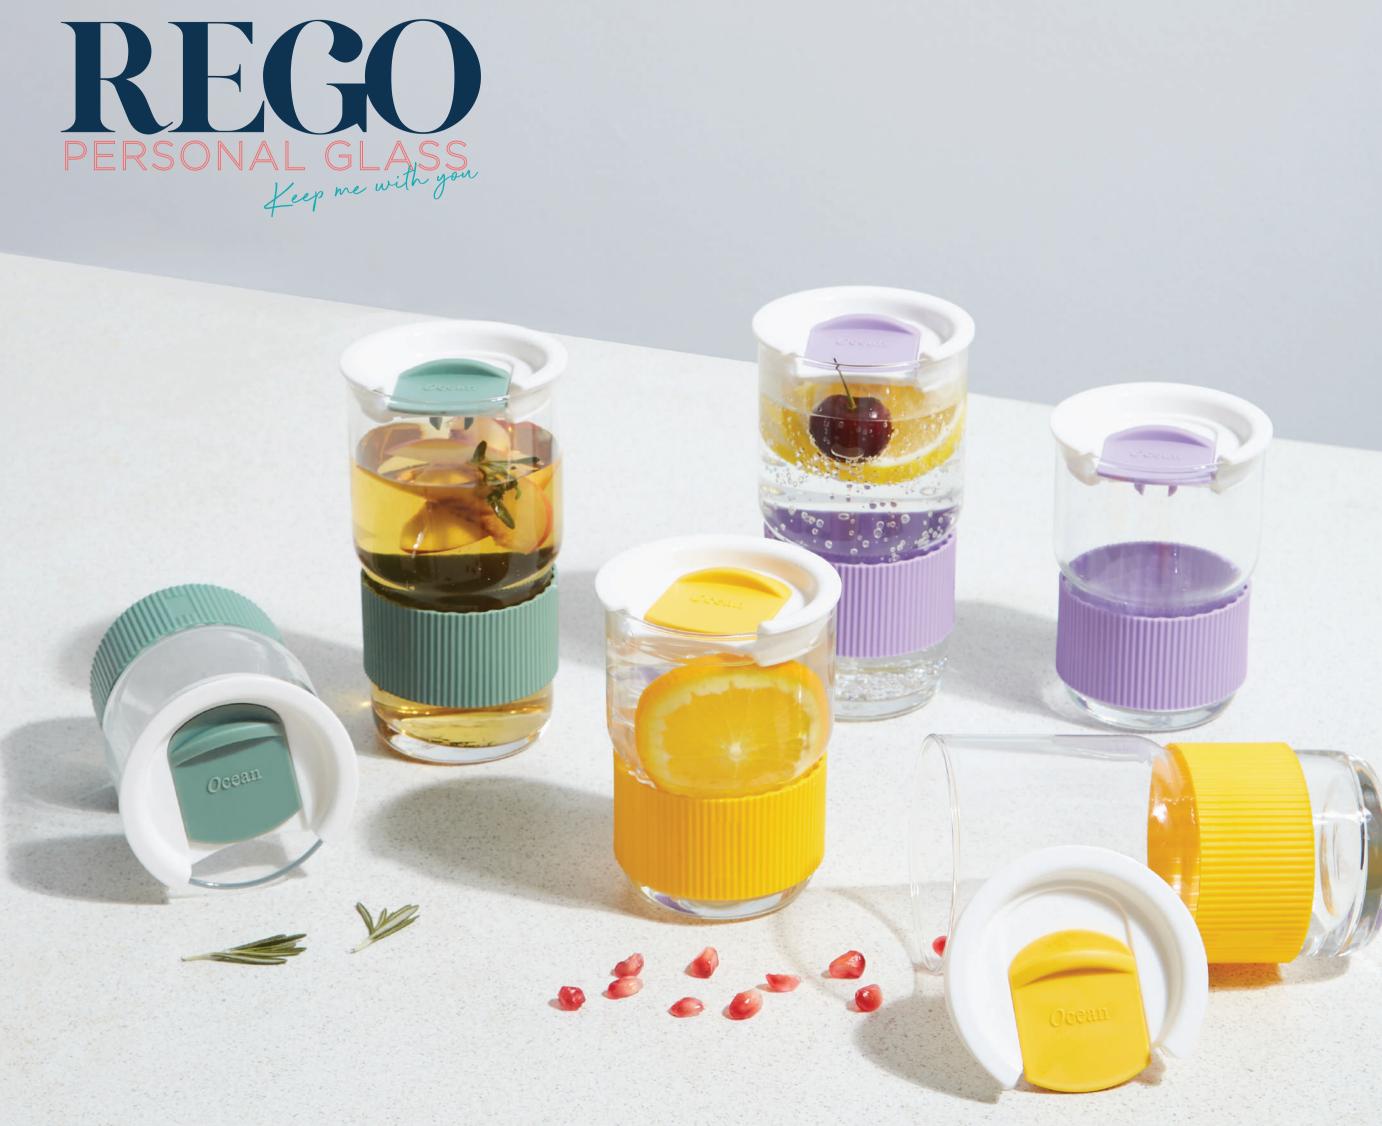

Take REGO wherever you go. It comes with a lid that allows you to sip drinks without need for a straw; simply slide the tap to open. Your drinks will be more hygienic and fresh, and the glass body features a silicone jacket to hold it tight and reduce condensation. Even if you fill it with a warm beverage, you will be able to hold it comfortably. Choose your preferred color and cheers!

## DESCRIPTION 3B2451601G0006 3B2451601G0005

**PRODUCT** 

3B2451601G0004

PERSONAL GLASS

REGO

HI BALL

LAVENDER

3B2452201G0004 REGO PERSONAL GLASS LONG DRINK LAVENDER

PERSONAL GLASS

REGO

HI BALL

KALE

3B2452201G0005 REGO PERSONAL GLASS LONG DRINK KALE

BUTTERCUP

PERSONAL GLASS

REGO

HI BALL

3B2452201G0006 REGO PERSONAL GLASS LONG DRINK BUTTERCUP