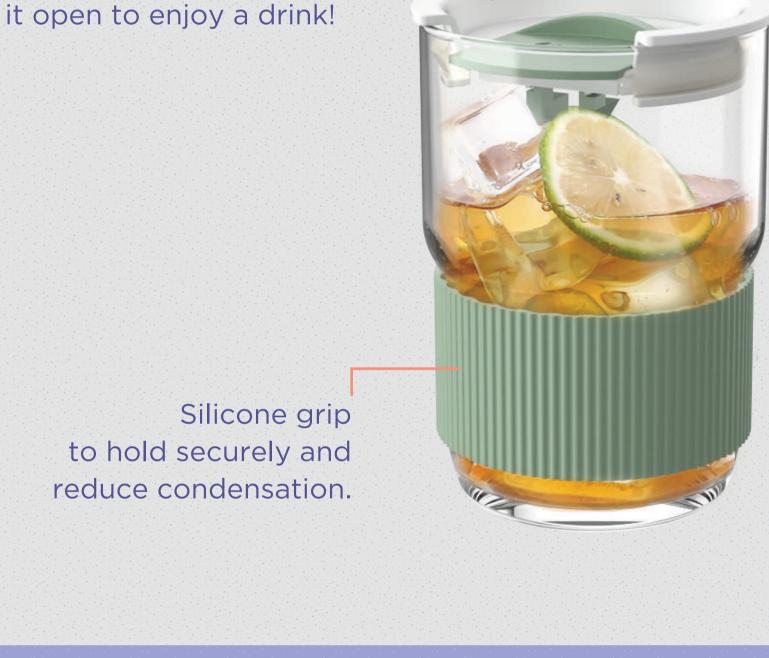

Take REGO wherever you go. It comes with a lid that allows you to sip drinks without need for a straw; simply slide the tap to open. Your drinks will be more hygienic and fresh, and the glass body features a silicone jacket to hold it tight and reduce condensation. Even if you fill it with a warm beverage, you will be able to hold it comfortably. Choose your preferred color and cheers!

#ECOLIFE

Covered lid; just slide

reduce condensation.

WHIN ME? Let's help to reduce waste and LIVE BETTER. #ECOLIFE