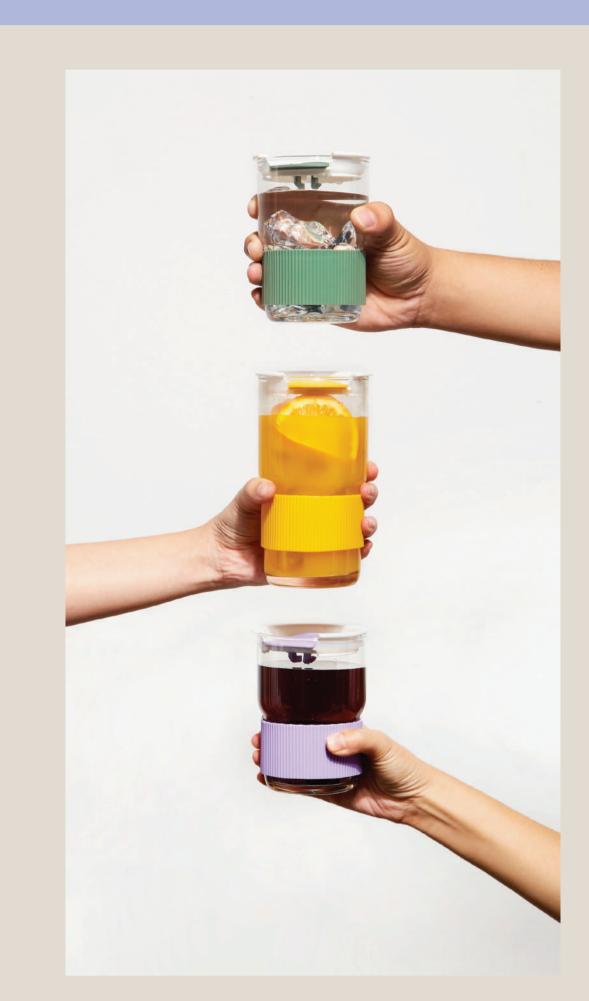

## DESCRIPTION 3B2451601G0006 3B2451601G0005

**PRODUCT** 

3B2451601G0004

PERSONAL GLASS

REGO

HI BALL

LAVENDER

3B2452201G0004 REGO PERSONAL GLASS LONG DRINK LAVENDER

PERSONAL GLASS

REGO

HI BALL

KALE

3B2452201G0005 REGO PERSONAL GLASS LONG DRINK KALE

BUTTERCUP

PERSONAL GLASS

REGO

HI BALL

3B2452201G0006 REGO PERSONAL GLASS LONG DRINK BUTTERCUP