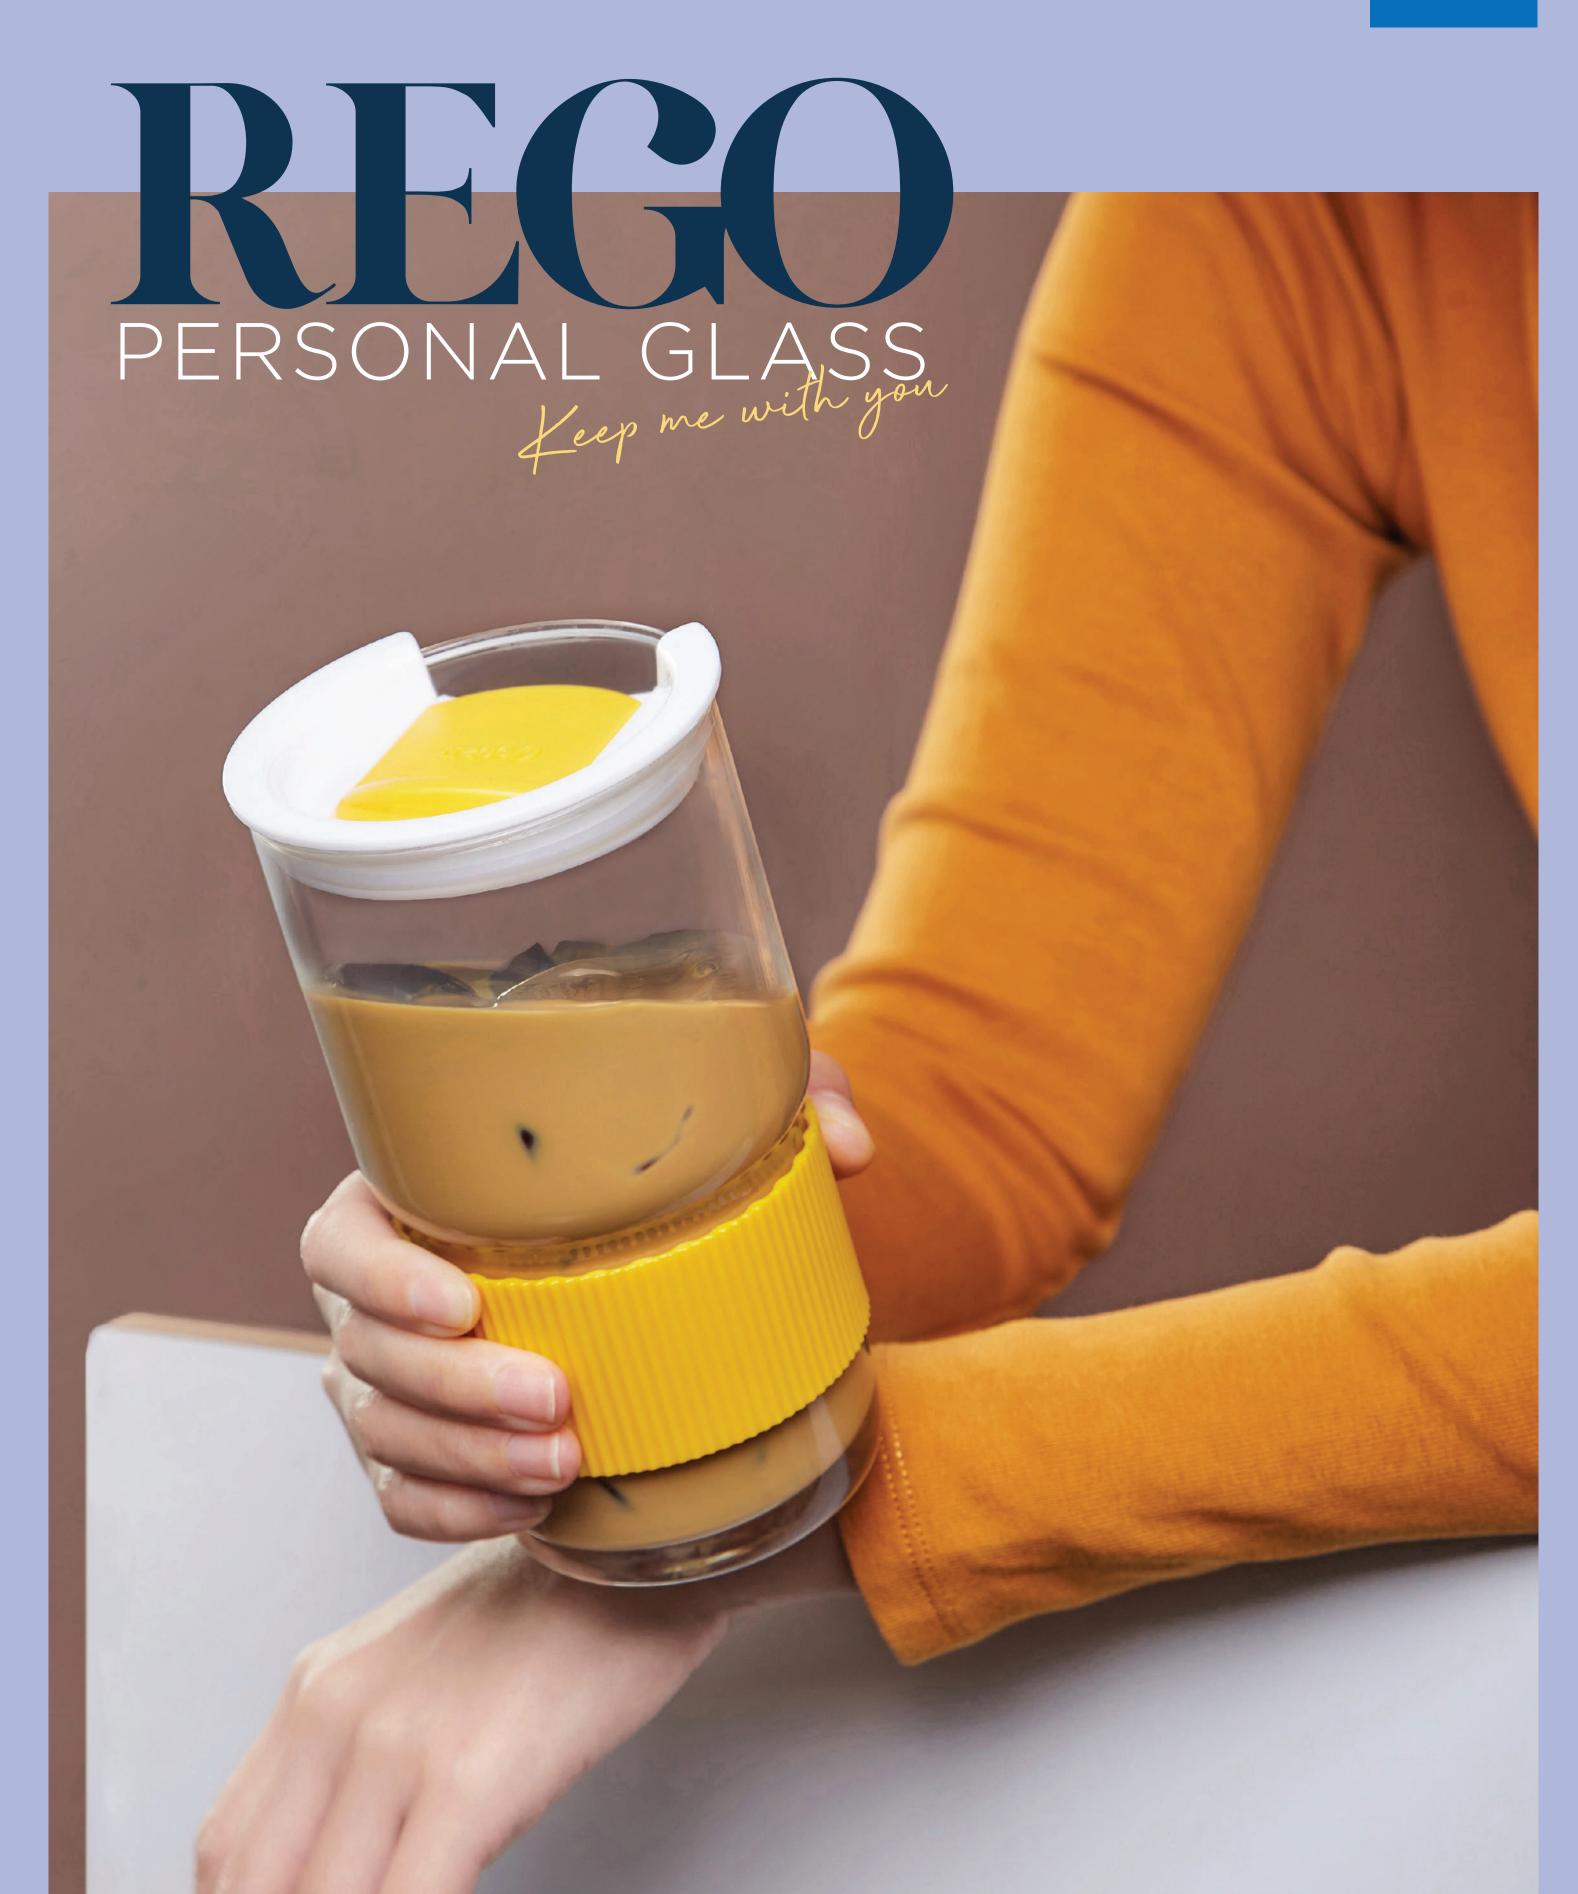

new personal glassware that comes with design concept of **REFILL** (fill up your drink)

Let's reduce waste and LIVE BETTER with **REGO**, your

**REUSE** (non-stop repeated use) **REDUCE** (produce less waste)

Take REGO wherever you go. It comes with a lid that allows you to sip drinks without need for a straw; simply slide the tap to open. Your drinks will be more hygienic and fresh, and the glass body features a silicone jacket to hold it tight and reduce condensation. Even if you fill it with a warm beverage, you will be able to hold it comfortably. Choose your preferred color and cheers!